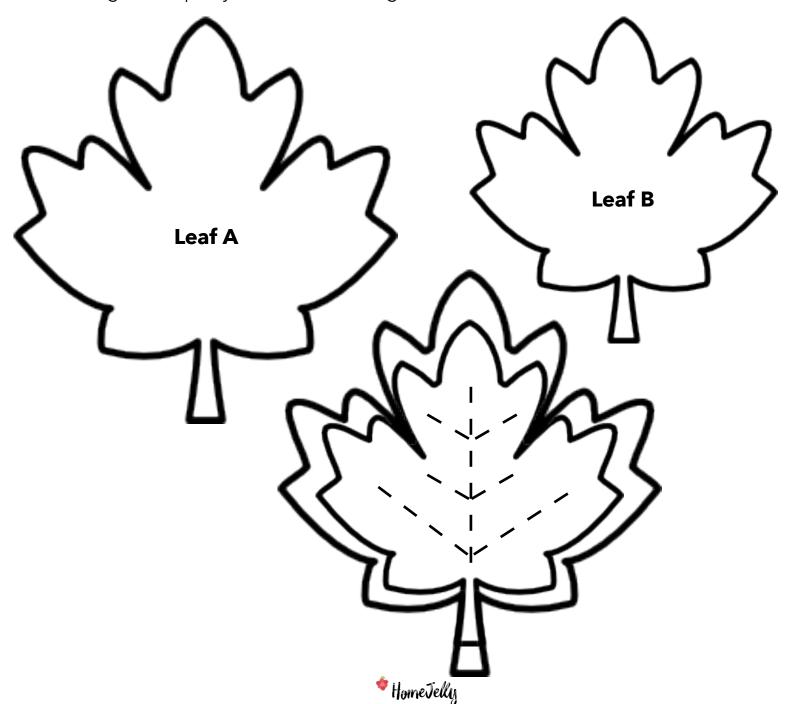

## Corn Husk and Acorn Wreath Hanging Leaf templates

## **Directions:**

- 1. Use fall colored felt and embroidery thread for your leaves.
- 2. Cut out and place onto cardstock paper.
- 3. Trace onto felt and cut out two (2) A. leaves, and two (2) B. leaves.
- 4. Place B. leaf onto A., then embroider a straight stitch as shown below.
- **5.** Glue both sides together, then cut a 9" long embroidery thread, then stitch it through the top of your felt leaf to hang.