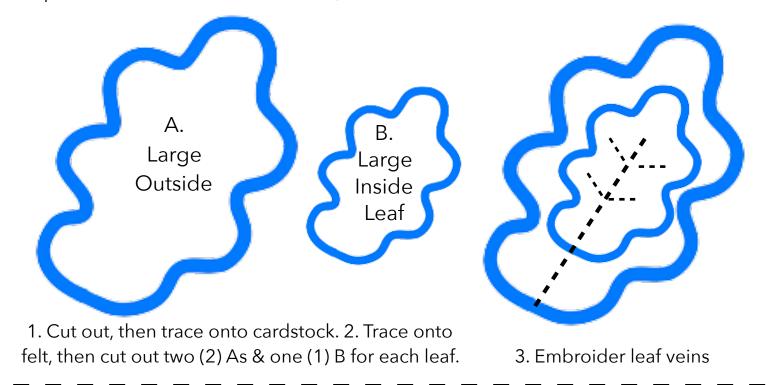

## Corn Husk and Acorn Wreath Leaf templates

**Directions:** Use fall colored felt and embroidery thread for your leaves. The top templates fit a 16" or 14" wreath frame, the bottom leaves fit a 14" and 12" wreath frame.

A.

Medium
Outside
Leaf

A.

Small
Outside
Leaf

B.
Medium
Inside
Leaf

B.
Small
Inside
Leaf